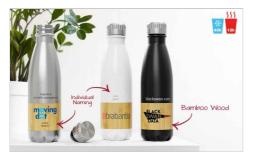

## **Nova Bamboo**

Our Nova Bamboo Water Bottle boasts a stunning bamboo detail that's ready to be branded with your logo, slogan and more. The Nova Bamboo also features double-walled insulation technology that's made from high quality food grade stainless steel. Check out our other models in the Nova range including our Nova, Nova Pure and Nova Clear.